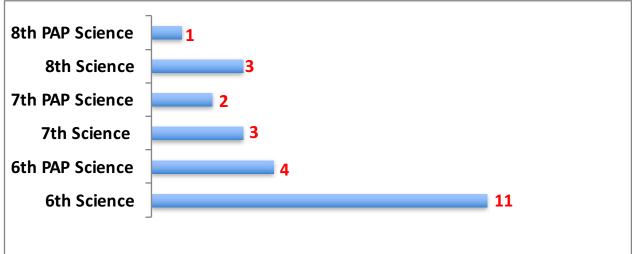

-----------------------------|---------------|--------------|---------|-------|
| Percentage Present             |               |              |         |       |
| 2015-2016                      | 97.5%         | 96.9%        | 96.7%   | 97.0% |
| 2014-2015                      | 96.5%         | 96.9%        | 96.4%   | 96.6% |
| 2013-2014                      | 96.9%         | 96.4%        | 96.4%   | 96.6% |
| 2012-2013                      | 96.2%         | 95.7%        | 95.9%   | 95.9% |
| 2011-2012                      | 96.4%         | 95.1%        | 95.8%   | 95.8% |
| Total number of tardies f      | or all grades | level combin | ed- 218 |       |

### English/Reading Failures by Grade Level



#### 4th Six Weeks Dashboard 2015-2016



#### **Science Failures by Grade Level**



### Social Studies Failures by Grade Level