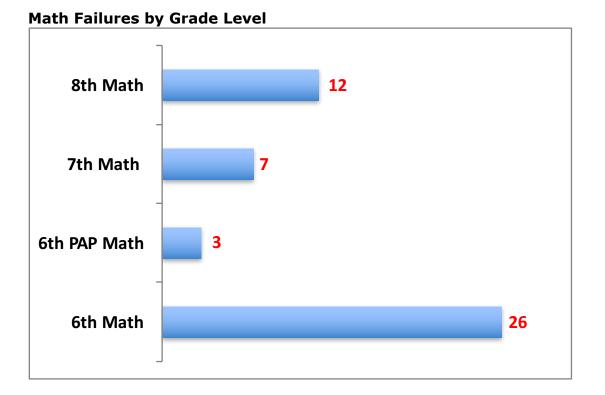

| 7th          | 8th     | Total |
|--------------------------------|---------------|--------------|---------|-------|
| Percentage Present             |               |              |         |       |
| 2015-2016                      | 97.5%         | 96.9%        | 96.7%   | 97.0% |
| 2014-2015                      | 96.5%         | 96.9%        | 96.4%   | 96.6% |
| 2013-2014                      | 96.9%         | 96.4%        | 96.4%   | 96.6% |
| 2012-2013                      | 96.2%         | 95.7%        | 95.9%   | 95.9% |
| 2011-2012                      | 96.4%         | 95.1%        | 95.8%   | 95.8% |
| Total number of tardies f      | or all grades | level combin | ed- 218 |       |

### English/Reading Failures by Grade Level



#### 4th Six Weeks Dashboard 2015-2016



#### **Science Failures by Grade Level**



### Social Studies Failures by Grade Level