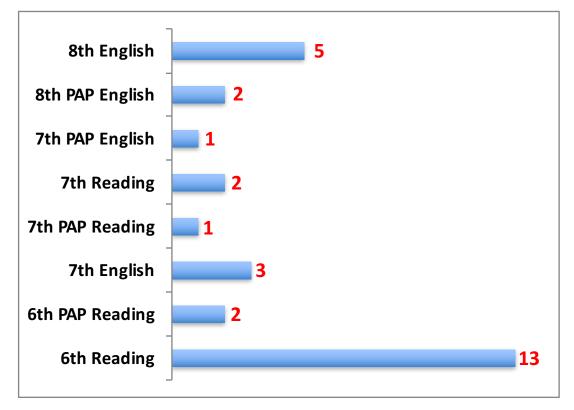

Attendance Information for SMS | 6th           | 7th          | 8th     | Total |
|--------------------------------|---------------|--------------|---------|-------|
| Percentage Present             |               |              |         |       |
| 2015-2016                      | 97.5%         | 96.9%        | 96.7%   | 97.0% |
| 2014-2015                      | 96.5%         | 96.9%        | 96.4%   | 96.6% |
| 2013-2014                      | 96.9%         | 96.4%        | 96.4%   | 96.6% |
| 2012-2013                      | 96.2%         | 95.7%        | 95.9%   | 95.9% |
| 2011-2012                      | 96.4%         | 95.1%        | 95.8%   | 95.8% |
| Total number of tardies f      | or all grades | level combin | ed- 218 |       |

### English/Reading Failures by Grade Level



#### 4th Six Weeks Dashboard 2015-2016



#### **Science Failures by Grade Level**



### Social Studies Failures by Grade Level