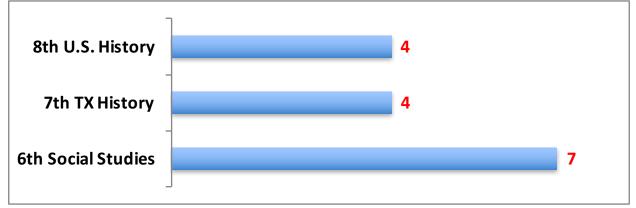

--------------|---------|-------|
| Percentage Present             |               |              |         |       |
| 2015-2016                      | 97.5%         | 96.9%        | 96.7%   | 97.0% |
| 2014-2015                      | 96.5%         | 96.9%        | 96.4%   | 96.6% |
| 2013-2014                      | 96.9%         | 96.4%        | 96.4%   | 96.6% |
| 2012-2013                      | 96.2%         | 95.7%        | 95.9%   | 95.9% |
| 2011-2012                      | 96.4%         | 95.1%        | 95.8%   | 95.8% |
| Total number of tardies f      | or all grades | level combin | ed- 218 |       |

### English/Reading Failures by Grade Level



#### 4th Six Weeks Dashboard 2015-2016



#### **Science Failures by Grade Level**



### Social Studies Failures by Grade Level