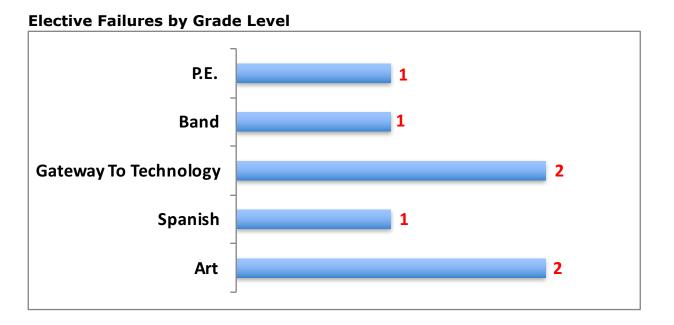

------------|---------|-------|
| Percentage Present             |               |              |         |       |
| 2015-2016                      | 97.5%         | 96.9%        | 96.7%   | 97.0% |
| 2014-2015                      | 96.5%         | 96.9%        | 96.4%   | 96.6% |
| 2013-2014                      | 96.9%         | 96.4%        | 96.4%   | 96.6% |
| 2012-2013                      | 96.2%         | 95.7%        | 95.9%   | 95.9% |
| 2011-2012                      | 96.4%         | 95.1%        | 95.8%   | 95.8% |
| Total number of tardies f      | or all grades | level combin | ed- 218 |       |

### English/Reading Failures by Grade Level



#### 4th Six Weeks Dashboard 2015-2016



#### **Science Failures by Grade Level**



### Social Studies Failures by Grade Level